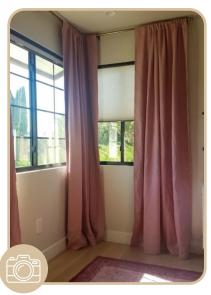

#### **DUSTY ROSE**

For a calming vibe, use our Dusty Rose. If it's too calm, add yellow accents, and watch the room's mood elevate to happy and calm.

#### **DUSTY PINK**

Dusty Pink, created by adding just a drop of grey to pink, is a calming, noble colour.