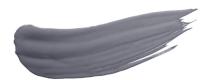

#### **STONE GREY**

Our Stone Grey is cool and neutral, pairing beautifully with blues, greens, and pinks. If you're looking for a monochromatic design, try pairing Stone Grey with Dim or Charcoal tones.