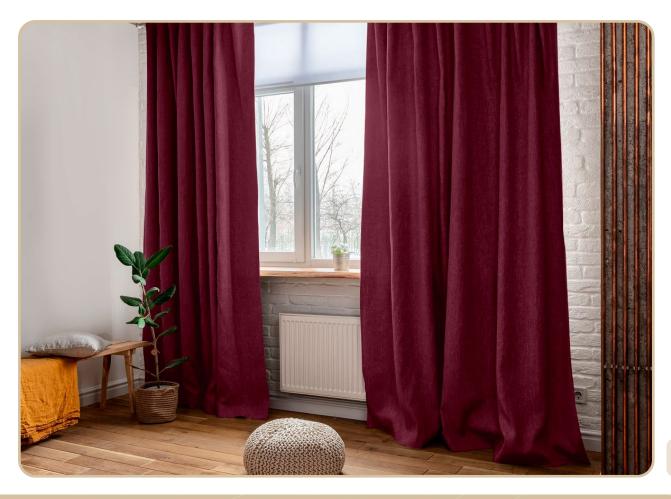

#### **MERLOT**

Merlot — reminiscent of the deep tones of red wine, is a rich, dark colour.