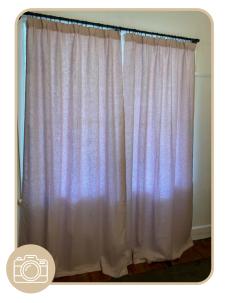

#### **OFF-WHITE**

Our Off-White is warm and, when compared to an optical white, it has a slight yellow hue. If this is the only white in the room, the yellow hue will not be obvious, but it will create warmth.