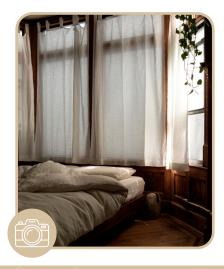

#### **NATURAL**

Natural is one of our most beloved colours. It comes in 2 tones: for the curtains and for the bedding. On our Natural curtains, you'll notice beautiful interwoven, un-dyed white threads. On bedding, the un-dyed fibers are less apparent, giving the fabric the appearance of a solid colour.