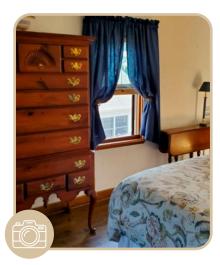

#### **ROYAL BLUE**

Royal Blue — one of the darkest shades in our palette – could be called midnight blue.

The pictures marked with this icon were received from our clients.

We didn't change the colour on these pictures, so that's why it may look different here.

The fabric colour is the same.

As you know, the colour you see in a photo depends on the device you shoot the photo with, the time of day, the light in the room, and other factors.