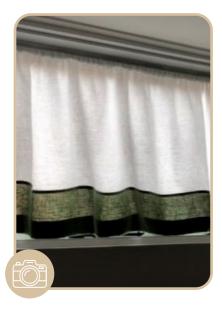

The pictures marked with this icon were received from our clients.

We didn't change the colour on these pictures, so that's why it may look different here.

The fabric colour is the same.

As you know, the colour you see in a photo depends on the device you shoot the photo with, the time of day, the light in the room, and other factors.

#### **NATURAL**

Natural is one of our most beloved colours. It comes in 2 tones: for the curtains and for the bedding. On our Natural curtains, you'll notice beautiful interwoven, un-dyed white threads. On bedding, the un-dyed fibers are less apparent, giving the fabric the appearance of a solid colour.