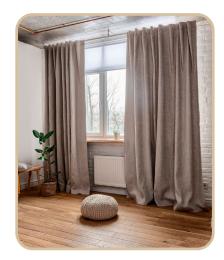

#### **NATURAL**

Natural is one of our most beloved colours. It comes in 2 tones: for the curtains and for the bedding. On our Natural curtains, you'll notice beautiful interwoven, un-dyed white threads. On bedding, the un-dyed fibers are less apparent, giving the fabric the appearance of a solid colour.