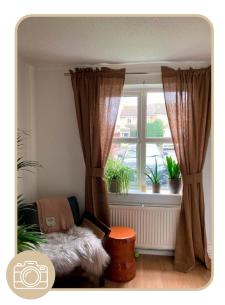

#### **TAWNY BROWN**

Tawny Brown is light, warm, and inviting. It creates a calm, relaxing vibe and plays beautifully off orange, off-white, darker brown, and mustard tones.