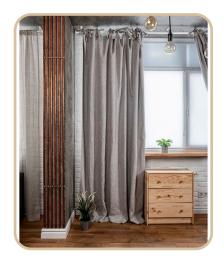

#### **NATURAL**

Natural is one of our most beloved colours. It comes in 2 tones: for the curtains and for the bedding. On our Natural curtains, you'll notice beautiful interwoven, un-dyed white threads. On bedding, the un-dyed fibers are less apparent, giving the fabric the appearance of a solid colour.