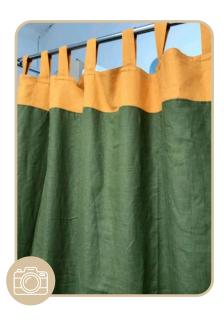

#### **FOREST GREEN**

Forest Green, also quite dark, has a more cheerful, bold feeling than Basil.

#### **MUSTARD YELLOW**

Mustard Yellow, with its muted golden tones, harmonizes with neutrals, greys, blues, greens, and pinks.