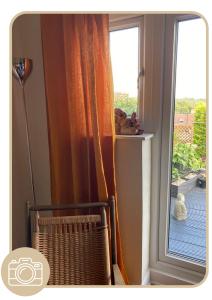

The pictures marked with this icon were received from our clients.

We didn't change the colour on these pictures, so that's why it may look different here.

The fabric colour is the same.

As you know, the colour you see in a photo depends on the device you shoot the photo with, the time of day, the light in the room, and other factors.

#### **MUSTARD YELLOW**

Mustard Yellow, with its muted golden tones, harmonizes with neutrals, greys, blues, greens, and pinks.