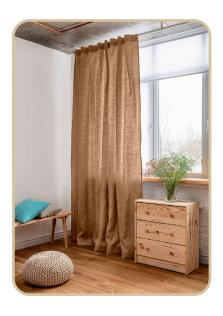

#### **NATURAL**

Natural is one of our most beloved colours. It comes in 2 tones: for the curtains and for the bedding. On our Natural curtains, you'll notice beautiful interwoven, un-dyed white threads. On bedding, the un-dyed fibers are less apparent, giving the fabric the appearance of a solid colour.