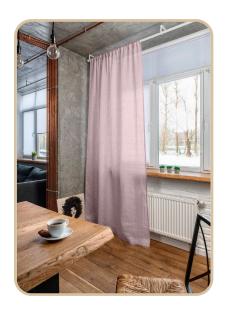

#### **DUSTY ROSE**

For a calming vibe, use our Dusty Rose. If it's too calm, add yellow accents, and watch the room's mood elevate to happy and calm.

#### **DUSTY PINK**

Dusty Pink, created by adding just a drop of grey to pink, is a calming, noble colour.