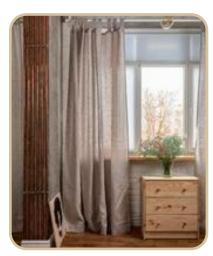

#### **NATURAL**

Natural is one of our most beloved colours. It comes in 2 tones: for the curtains and for the bedding. On our Natural curtains, you'll notice beautiful interwoven, un-dyed white threads. On bedding, the un-dyed fibers are less apparent, giving the fabric the appearance of a solid colour.