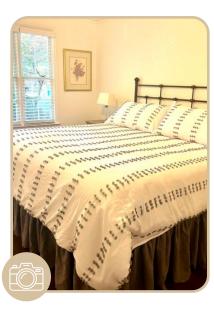

The pictures marked with this icon were received from our clients.

We didn't change the colour on these pictures, so that's why it may look different here.

The fabric colour is the same.

As you know, the colour you see in a photo depends on the device you shoot the photo with, the time of day, the light in the room, and other factors.

#### **NATURAL**

Natural is one of our most beloved colours. It comes in 2 tones: for the curtains and for the bedding. On our Natural curtains, you'll notice beautiful interwoven, un-dyed white threads. On bedding, the un-dyed fibers are less apparent, giving the fabric the appearance of a solid colour.