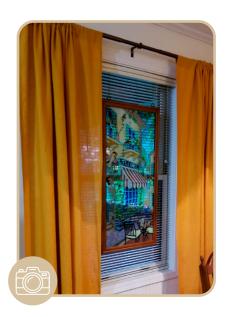

The pictures marked with this icon were received from our clients.

We didn't change the colour on these pictures, so that's why it may look different here.

The fabric colour is the same.

As you know, the colour you see in a photo depends on the device you shoot the photo with, the time of day, the light in the room, and other factors.