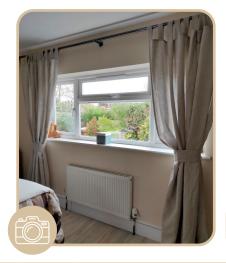

The pictures marked with this icon were received from our clients.

We didn't change the colour on these pictures, so that's why it may look different here.

The fabric colour is the same.

As you know, the colour you see in a photo depends on the device you shoot the photo with, the time of day, the light in the room, and other factors.