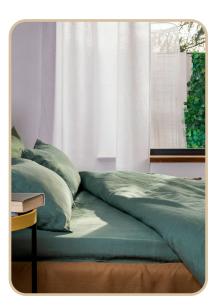

#### **SAGE**

Sage Green perfectly combines green and grey. It's a muted colour, evocative of classical and traditional spaces.

#### **ASPARAGUS**

Asparagus is similar to Sage Green, but Asparagus evokes more soothing, relaxing feelings.