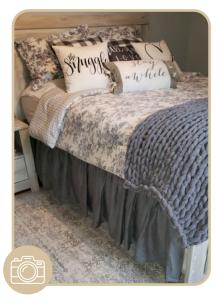

#### **STONE GREY**

Our Stone Grey is cool and neutral, pairing beautifully with blues, greens, and pinks. If you're looking for a monochromatic design, try pairing Stone Grey with Dim or Charcoal tones.