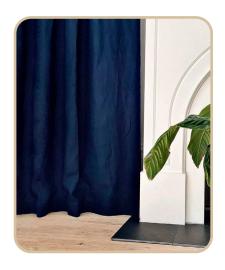

#### **ROYAL BLUE**

Royal Blue — one of the darkest shades in our palette – could be called midnight blue.