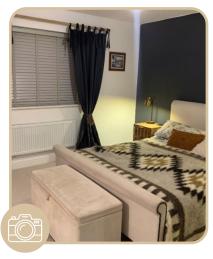

#### **ROYAL BLUE**

Royal Blue — one of the darkest shades in our palette – could be called midnight blue.

The pictures marked with this icon were received from our clients.

We didn't change the colour on these pictures, so that's why it may look different here.

The fabric colour is the same.

As you know, the colour you see in a photo depends on the device you shoot the photo with, the time of day, the light in the room, and other factors.