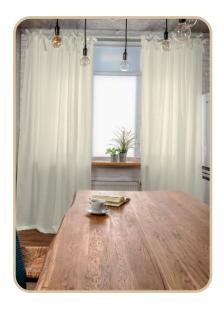

#### **WHITE**

Our White is a vivid, optical white. Of our neutrals, this is clearly the brightest. You can compare it to fresh snow on a sunny, winter day. It belongs on a crisp, cool colour palette.

#### **OFF-WHITE**

Our Off-White is warm and, when compared to an optical white, it has a slight yellow hue. If this is the only white in the room, the yellow hue will not be obvious, but it will create warmth.