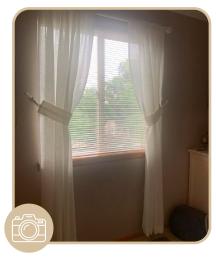

#### **NATURAL**

Natural is one of our most beloved colours. It comes in 2 tones: for the curtains and for the bedding. On our Natural curtains, you'll notice beautiful interwoven, un-dyed white threads. On bedding, the un-dyed fibers are less apparent, giving the fabric the appearance of a solid colour.