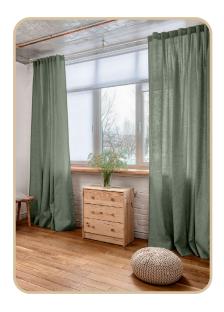

#### **SAGE**

Sage Green perfectly combines green and grey. It's a muted colour, evocative of classical and traditional spaces.