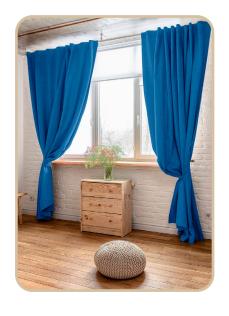

#### **ROYAL BLUE**

Royal Blue — one of the darkest shades in our palette – could be called midnight blue.