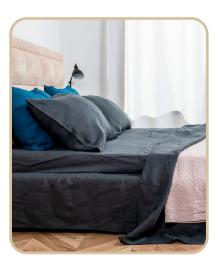

#### **CHARCOAL**

Charcoal Grey is the darkest of the greys in our palette. This shade, which lands between black and grey, pairs perfectly with blues, whites, and most greens. To create a warm feeling, pair Charcoal Grey with yellow, pink, or orange.