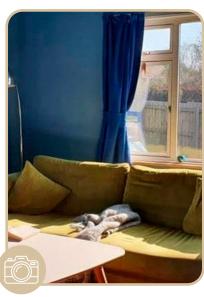

The pictures marked with this icon were received from our clients.

We didn't change the colour on these pictures, so that's why it may look different here.

The fabric colour is the same.

As you know, the colour you see in a photo depends on the device you shoot the photo with, the time of day, the light in the room, and other factors.

#### **ROYAL BLUE**

Royal Blue — one of the darkest shades in our palette – could be called midnight blue.