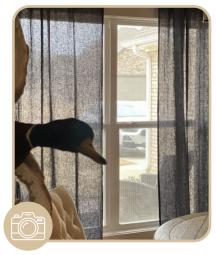

The pictures marked with this icon were received from our clients.

We didn't change the colour on these pictures, so that's why it may look different here.

The fabric colour is the same.

As you know, the colour you see in a photo depends on the device you shoot the photo with, the time of day, the light in the room, and other factors.