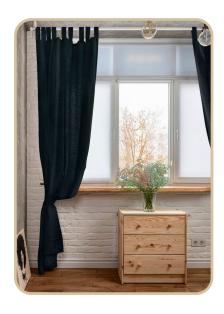

#### **NATURAL**

Natural is one of our most beloved colours. It comes in 2 tones: for the curtains and for the bedding. On our Natural curtains, you'll notice beautiful interwoven, un-dyed white threads. On bedding, the un-dyed fibers are less apparent, giving the fabric the appearance of a solid colour.