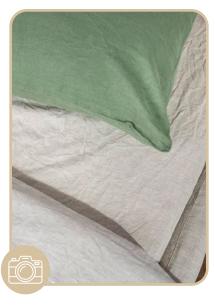

#### **MOSS GREEN**

Moss Green is vibrant, guaranteed to attract attention. Its leaf-like tones pair effortlessly with wood and white colours, giving your indoor space an outdoor feeling.

#### **SAGE**

Sage Green perfectly combines green and grey. It's a muted colour, evocative of classical and traditional spaces.