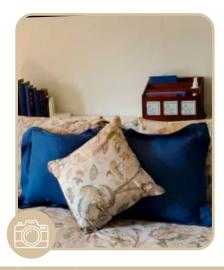

#### **ROYAL BLUE**

Royal Blue — one of the darkest shades in our palette – could be called midnight blue.

The pictures marked with this icon were received from our clients.

We didn't change the colour on these pictures, so that's why it may look different here.

The fabric colour is the same.

As you know, the colour you see in a photo depends on the device you shoot the photo with, the time of day, the light in the room, and other factors.