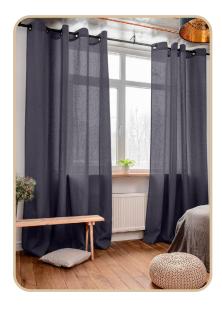

#### **ROYAL BLUE**

Royal Blue — one of the darkest shades in our palette – could be called midnight blue.