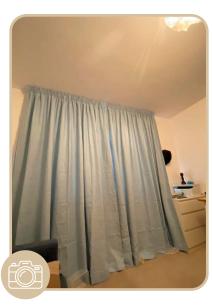

The pictures marked with this icon were received from our clients.

We didn't change the colour on these pictures, so that's why it may look different here.

The fabric colour is the same.

As you know, the colour you see in a photo depends on the device you shoot the photo with, the time of day, the light in the room, and other factors.

#### **SKY BLUE**

Sky Blue is exactly what you think it is. Picture a clear sky on the first day of spring and you understand this shade.