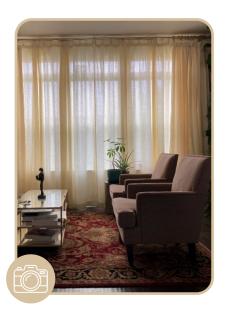

#### **CREAM**

Cream is a warm, inviting colour. It pairs beautifully with orange and brown shades, giving your room a warm, natural feeling. (The yellow tones are obvious, so consider our Off White if you want to avoid yellow.)

#### **NATURAL**

Natural is one of our most beloved colours. It comes in 2 tones: for the curtains and for the bedding. On our Natural curtains, you'll notice beautiful interwoven, un-dyed white threads. On bedding, the un-dyed fibers are less apparent, giving the fabric the appearance of a solid colour.