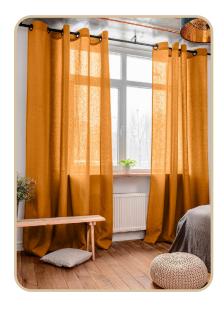

#### **MUSTARD YELLOW**

Mustard Yellow, with its muted golden tones, harmonizes with neutrals, greys, blues, greens, and pinks.