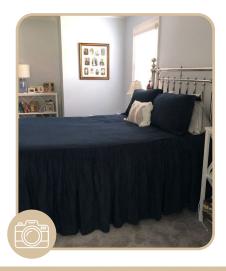

#### **ROYAL BLUE**

Royal Blue — one of the darkest shades in our palette – could be called midnight blue.

The pictures marked with this icon were received from our clients.

We didn't change the colour on these pictures, so that's why it may look different here.

The fabric colour is the same.

As you know, the colour you see in a photo depends on the device you shoot the photo with, the time of day, the light in the room, and other factors.