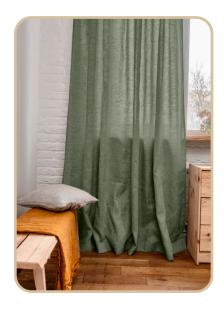

#### **BASIL**

For a classic green, try Basil. Basil is one of the darkest greens we carry.

#### **FOREST GREEN**

Forest Green, also quite dark, has a more cheerful, bold feeling than Basil.