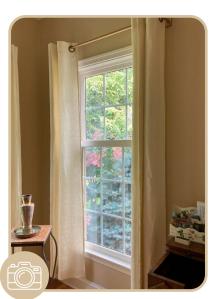

#### **OFF-WHITE**

Our Off-White is warm and, when compared to an optical white, it has a slight yellow hue. If this is the only white in the room, the yellow hue will not be obvious, but it will create warmth.

#### **CREAM**

Cream is a warm, inviting colour. It pairs beautifully with orange and brown shades, giving your room a warm, natural feeling. (The yellow tones are obvious, so consider our Off White if you want to avoid yellow.)