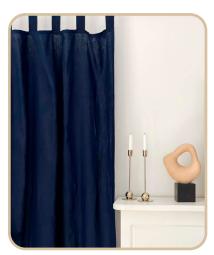

#### **ROYAL BLUE**

Royal Blue — one of the darkest shades in our palette – could be called midnight blue.