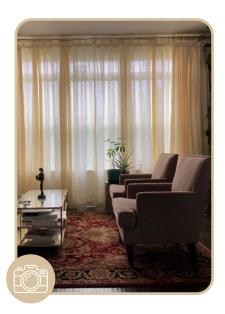

#### **NATURAL**

Natural is one of our most beloved colours. It comes in 2 tones: for the curtains and for the bedding. On our Natural curtains, you'll notice beautiful interwoven, un-dyed white threads. On bedding, the un-dyed fibers are less apparent, giving the fabric the appearance of a solid colour.