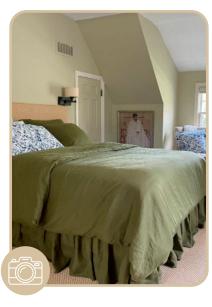

#### **MOSS GREEN**

Moss Green is vibrant, guaranteed to attract attention. Its leaf-like tones pair effortlessly with wood and white colours, giving your indoor space an outdoor feeling.