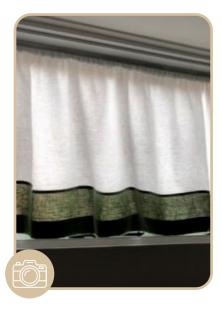

#### **BASIL**

For a classic green, try Basil. Basil is one of the darkest greens we carry.

#### **FOREST GREEN**

Forest Green, also quite dark, has a more cheerful, bold feeling than Basil.