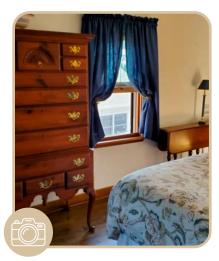

The pictures marked with this icon were received from our clients.

We didn't change the colour on these pictures, so that's why it may look different here.

The fabric colour is the same.

As you know, the colour you see in a photo depends on the device you shoot the photo with, the time of day, the light in the room, and other factors.

#### **ROYAL BLUE**

Royal Blue — one of the darkest shades in our palette – could be called midnight blue.