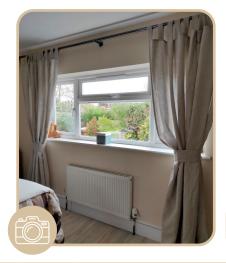

The pictures marked with this icon were received from our clients.

We didn't change the colour on these pictures, so that's why it may look different here.

The fabric colour is the same.

As you know, the colour you see in a photo depends on the device you shoot the photo with, the time of day, the light in the room, and other factors.

#### **STONE GREY**

Our Stone Grey is cool and neutral, pairing beautifully with blues, greens, and pinks. If you're looking for a monochromatic design, try pairing Stone Grey with Dim or Charcoal tones.