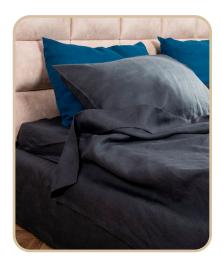

#### **CHARCOAL**

Charcoal Grey is the darkest of the greys in our palette. This shade, which lands between black and grey, pairs perfectly with blues, whites, and most greens. To create a warm feeling, pair Charcoal Grey with yellow, pink, or orange.