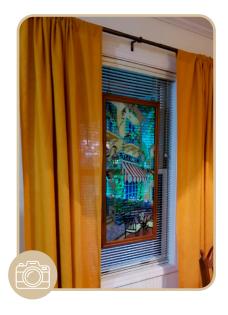

#### **MUSTARD YELLOW**

Mustard Yellow, with its muted golden tones, harmonizes with neutrals, greys, blues, greens, and pinks.