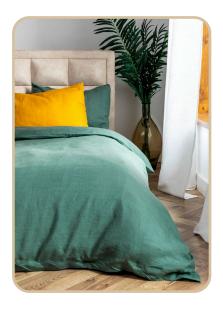

#### **FOREST GREEN**

Forest Green, also quite dark, has a more cheerful, bold feeling than Basil.