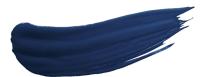

#### **ROYAL BLUE**

Royal Blue — one of the darkest shades in our palette – could be called midnight blue.