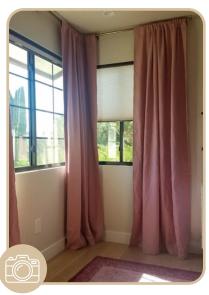

#### **DUSTY ROSE**

For a calming vibe, use our Dusty Rose. If it's too calm, add yellow accents, and watch the room's mood elevate to happy and calm.