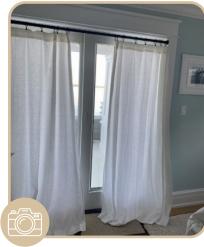

The pictures marked with this icon were received from our clients.

We didn't change the colour on these pictures, so that's why it may look different here.

The fabric colour is the same.

As you know, the colour you see in a photo depends on the device you shoot the photo with, the time of day, the light in the room, and other factors.