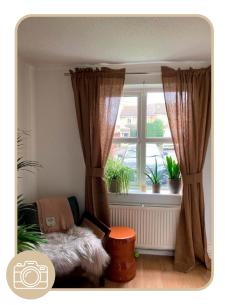

The pictures marked with this icon were received from our clients.

We didn't change the colour on these pictures, so that's why it may look different here.

The fabric colour is the same.

As you know, the colour you see in a photo depends on the device you shoot the photo with, the time of day, the light in the room, and other factors.

#### **TAWNY BROWN**

Tawny Brown is light, warm, and inviting. It creates a calm, relaxing vibe and plays beautifully off orange, off-white, darker brown, and mustard tones.