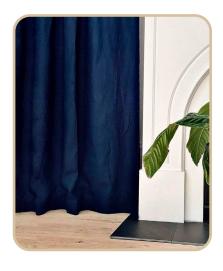

#### **ROYAL BLUE**

Royal Blue — one of the darkest shades in our palette – could be called midnight blue.