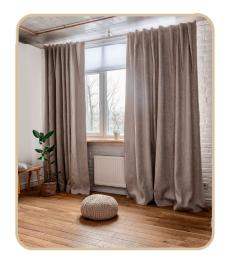

#### **NATURAL**

Natural is one of our most beloved colours. It comes in 2 tones: for the curtains and for the bedding. On our Natural curtains, you'll notice beautiful interwoven, un-dyed white threads. On bedding, the un-dyed fibers are less apparent, giving the fabric the appearance of a solid colour.