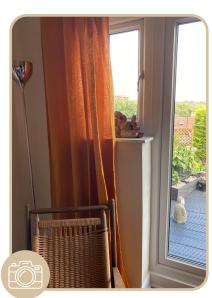

#### **TAWNY BROWN**

Tawny Brown is light, warm, and inviting. It creates a calm, relaxing vibe and plays beautifully off orange, off-white, darker brown, and mustard tones.