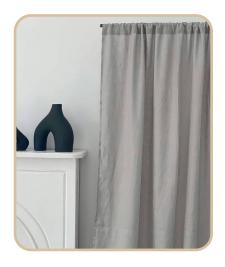

#### **STONE GREY**

Our Stone Grey is cool and neutral, pairing beautifully with blues, greens, and pinks. If you're looking for a monochromatic design, try pairing Stone Grey with Dim or Charcoal tones.