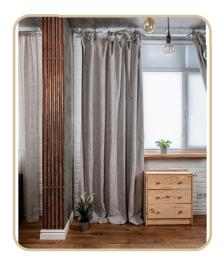

#### **NATURAL**

Natural is one of our most beloved colours. It comes in 2 tones: for the curtains and for the bedding. On our Natural curtains, you'll notice beautiful interwoven, un-dyed white threads. On bedding, the un-dyed fibers are less apparent, giving the fabric the appearance of a solid colour.