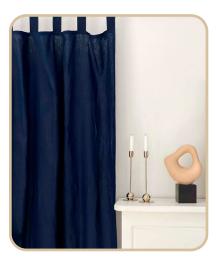

#### **ROYAL BLUE**

Royal Blue — one of the darkest shades in our palette – could be called midnight blue.