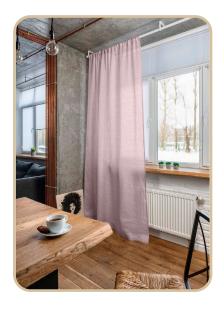

#### **DUSTY PINK**

Dusty Pink, created by adding just a drop of grey to pink, is a calming, noble colour.