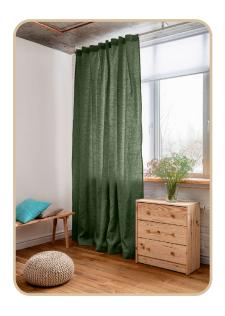

#### **FOREST GREEN**

Forest Green, also quite dark, has a more cheerful, bold feeling than Basil.