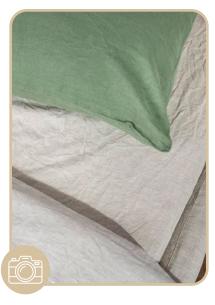

#### **NATURAL**

Natural is one of our most beloved colours. It comes in 2 tones: for the curtains and for the bedding. On our Natural curtains, you'll notice beautiful interwoven, un-dyed white threads. On bedding, the un-dyed fibers are less apparent, giving the fabric the appearance of a solid colour.