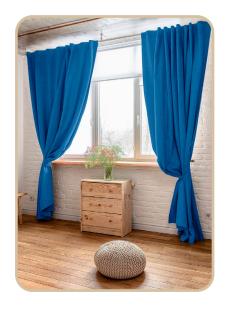

#### **ROYAL BLUE**

Royal Blue — one of the darkest shades in our palette – could be called midnight blue.

The pictures marked with this icon were received from our clients.

We didn't change the colour on these pictures, so that's why it may look different here.

The fabric colour is the same.

As you know, the colour you see in a photo depends on the device you shoot the photo with, the time of day, the light in the room, and other factors.