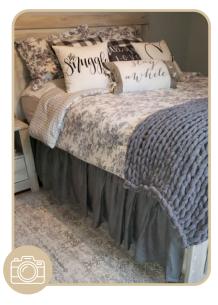

#### **STONE GREY**

Our Stone Grey is cool and neutral, pairing beautifully with blues, greens, and pinks. If you're looking for a monochromatic design, try pairing Stone Grey with Dim or Charcoal tones.

#### **DIM GREY**

If you want a deep, dark colour, you need our Dim Grey. This shade has a slight blue hue.