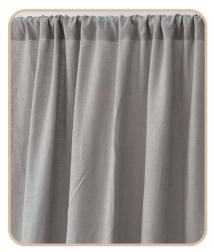

#### **STONE GREY**

Our Stone Grey is cool and neutral, pairing beautifully with blues, greens, and pinks. If you're looking for a monochromatic design, try pairing Stone Grey with Dim or Charcoal tones.