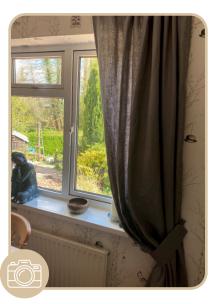

The pictures marked with this icon were received from our clients.

We didn't change the colour on these pictures, so that's why it may look different here.

The fabric colour is the same.

As you know, the colour you see in a photo depends on the device you shoot the photo with, the time of day, the light in the room, and other factors.