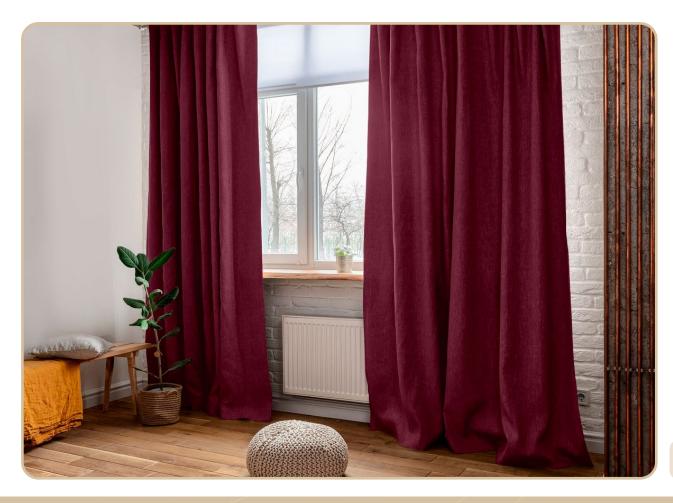

#### **MERLOT**

Merlot — reminiscent of the deep tones of red wine, is a rich, dark colour.