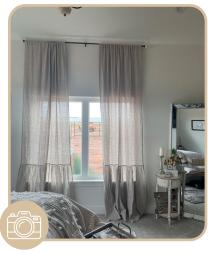

The pictures marked with this icon were received from our clients.

We didn't change the colour on these pictures, so that's why it may look different here.

The fabric colour is the same.

As you know, the colour you see in a photo depends on the device you shoot the photo with, the time of day, the light in the room, and other factors.

#### **STONE GREY**

Our Stone Grey is cool and neutral, pairing beautifully with blues, greens, and pinks. If you're looking for a monochromatic design, try pairing Stone Grey with Dim or Charcoal tones.