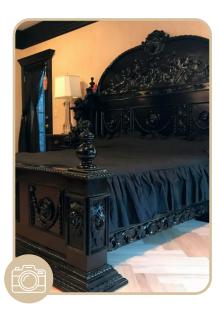

GREY**









Our Stone Grey is cool and neutral, pairing beautifully with blues, greens, and pinks. If you're looking for a monochromatic design, try pairing Stone Grey with Dim or Charcoal tones.













#### **DIM GREY**



If you want a deep, dark colour, you need our Dim Grey. This shade has a slight blue hue.













#### **DARK GREY**



For rich tones, try our Dark Grey colour, known for its subtle purple overtones.













#### **CHARCOAL**









Charcoal Grey is the darkest of the greys in our palette. This shade, which lands between black and grey, pairs perfectly with blues, whites, and most greens. To create a warm feeling, pair Charcoal Grey with yellow, pink, or orange.













#### **BLACK**



Our Black is a deep, luminous, achromatic color.











## GREEN AND BROWN



#### **TAWNY BROWN**



Tawny Brown is light, warm, and inviting. It creates a calm, relaxing vibe and plays beautifully off orange, off-white, darker brown, and mustard tones.











#### **MOSS GREEN**



Moss Green is vibrant, guaranteed to attract attention. Its leaf-like tones pair effortlessly with wood and white colours, giving your indoor space an outdoor feeling.













#### **SAGE**



Sage Green perfectly combines green and grey. It's a muted colour, evocative of classical and traditional spaces.











#### **ASPARAGUS**



Asparagus is similar to Sage Green, but Asparagus evokes more soothing, relaxing feelings.











#### **BASIL**



For a classic green, try Basil. Basil is one of the darkest greens we carry.













#### *