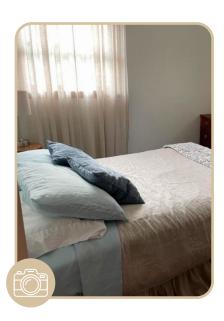

#### **NATURAL**

Natural is one of our most beloved colours. It comes in 2 tones: for the curtains and for the bedding. On our Natural curtains, you'll notice beautiful interwoven, un-dyed white threads. On bedding, the un-dyed fibers are less apparent, giving the fabric the appearance of a solid colour.