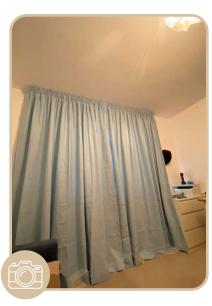

#### **STONE GREY**

Our Stone Grey is cool and neutral, pairing beautifully with blues, greens, and pinks. If you're looking for a monochromatic design, try pairing Stone Grey with Dim or Charcoal tones.