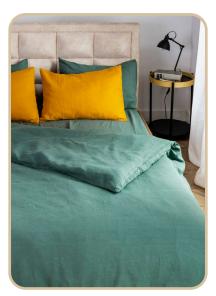

#### **FOREST GREEN**

Forest Green, also quite dark, has a more cheerful, bold feeling than Basil.