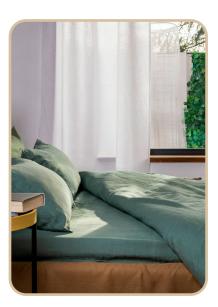

#### **FOREST GREEN**

Forest Green, also quite dark, has a more cheerful, bold feeling than Basil.