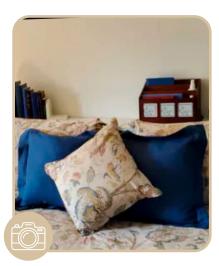

#### **ROYAL BLUE**

Royal Blue — one of the darkest shades in our palette – could be called midnight blue.