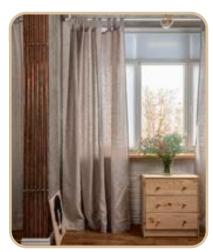

#### **NATURAL**

Natural is one of our most beloved colours. It comes in 2 tones: for the curtains and for the bedding. On our Natural curtains, you'll notice beautiful interwoven, un-dyed white threads. On bedding, the un-dyed fibers are less apparent, giving the fabric the appearance of a solid colour.