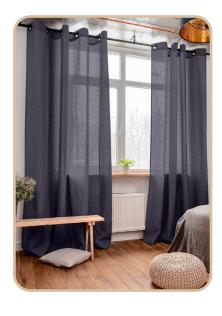

#### **CHARCOAL**

Charcoal Grey is the darkest of the greys in our palette. This shade, which lands between black and grey, pairs perfectly with blues, whites, and most greens. To create a warm feeling, pair Charcoal Grey with yellow, pink, or orange.