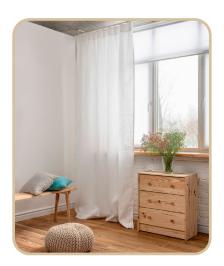

#### **OFF-WHITE**

Our Off-White is warm and, when compared to an optical white, it has a slight yellow hue. If this is the only white in the room, the yellow hue will not be obvious, but it will create warmth.