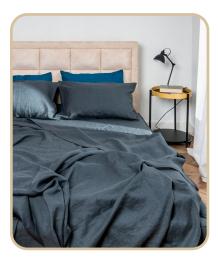

#### **CHARCOAL**

Charcoal Grey is the darkest of the greys in our palette. This shade, which lands between black and grey, pairs perfectly with blues, whites, and most greens. To create a warm feeling, pair Charcoal Grey with yellow, pink, or orange.