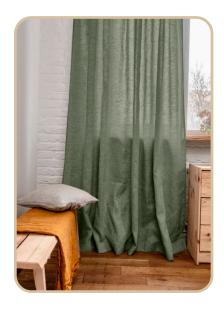

#### **MOSS GREEN**

Moss Green is vibrant, guaranteed to attract attention. Its leaf-like tones pair effortlessly with wood and white colours, giving your indoor space an outdoor feeling.