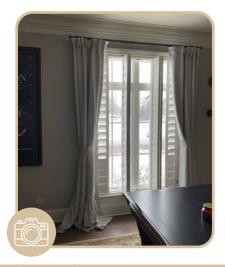

The pictures marked with this icon were received from our clients.

We didn't change the colour on these pictures, so that's why it may look different here.

The fabric colour is the same.

As you know, the colour you see in a photo depends on the device you shoot the photo with, the time of day, the light in the room, and other factors.

#### **STONE GREY**

Our Stone Grey is cool and neutral, pairing beautifully with blues, greens, and pinks. If you're looking for a monochromatic design, try pairing Stone Grey with Dim or Charcoal tones.