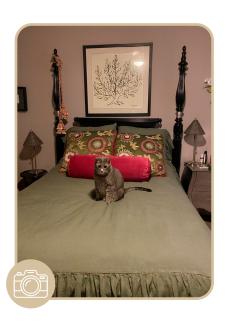

The pictures marked with this icon were received from our clients.

We didn't change the colour on these pictures, so that's why it may look different here.

The fabric colour is the same.

As you know, the colour you see in a photo depends on the device you shoot the photo with, the time of day, the light in the room, and other factors.

#### **MOSS GREEN**

Moss Green is vibrant, guaranteed to attract attention. Its leaf-like tones pair effortlessly with wood and white colours, giving your indoor space an outdoor feeling.

#### **SAGE**

Sage Green perfectly combines green and grey. It's a muted colour, evocative of classical and traditional spaces.