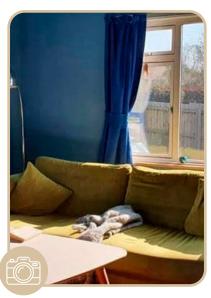

#### **ROYAL BLUE**

Royal Blue — one of the darkest shades in our palette – could be called midnight blue.

The pictures marked with this icon were received from our clients.

We didn't change the colour on these pictures, so that's why it may look different here.

The fabric colour is the same.

As you know, the colour you see in a photo depends on the device you shoot the photo with, the time of day, the light in the room, and other factors.