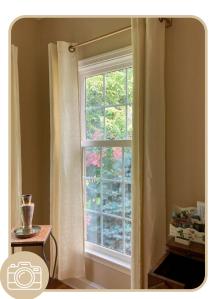

#### **NATURAL**

Natural is one of our most beloved colours. It comes in 2 tones: for the curtains and for the bedding. On our Natural curtains, you'll notice beautiful interwoven, un-dyed white threads. On bedding, the un-dyed fibers are less apparent, giving the fabric the appearance of a solid colour.