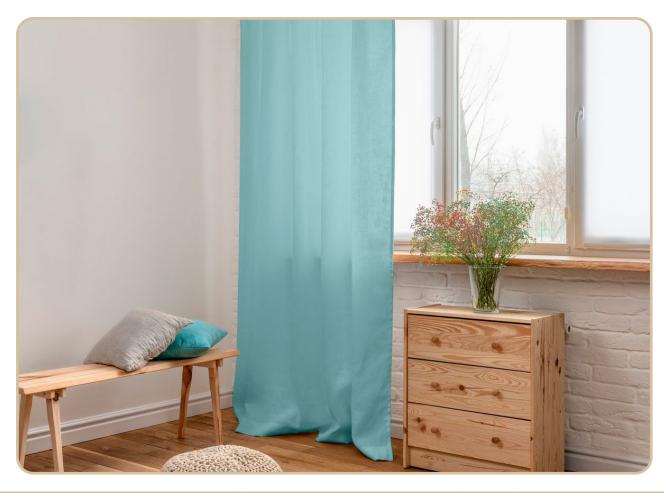

#### **AQUAMARINE**

Aquamarine, also called sea blue, invokes memories of sunny days on sandy beaches.

Aquamarine perfectly combines blue and green to create a shade similar to teal (though it's not deep teal) and perfect for beach house style.