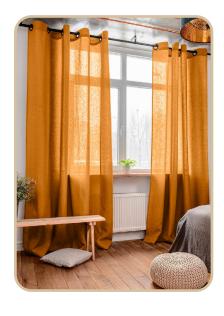

#### **MUSTARD YELLOW**

Mustard Yellow, with its muted golden tones, harmonizes with neutrals, greys, blues, greens, and pinks.