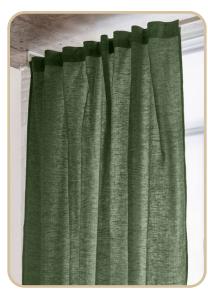

#### **FOREST GREEN**

Forest Green, also quite dark, has a more cheerful, bold feeling than Basil.