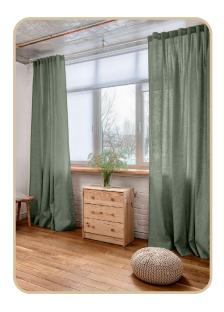

#### **SAGE**

Sage Green perfectly combines green and grey. It's a muted colour, evocative of classical and traditional spaces.

#### **ASPARAGUS**

Asparagus is similar to Sage Green, but Asparagus evokes more soothing, relaxing feelings.