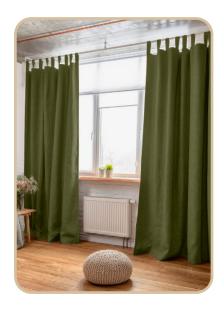

#### **MOSS GREEN**

Moss Green is vibrant, guaranteed to attract attention. Its leaf-like tones pair effortlessly with wood and white colours, giving your indoor space an outdoor feeling.