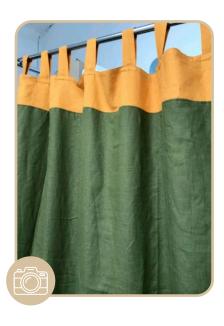

#### **MUSTARD YELLOW**

Mustard Yellow, with its muted golden tones, harmonizes with neutrals, greys, blues, greens, and pinks.