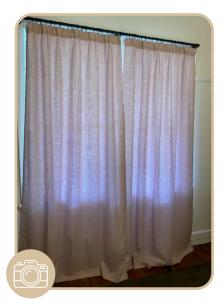

#### **PASTEL PINK**

Pastel Pink is a pale, baby pink. It's brighter than Blush. Pastel Pink pairs especially well with every shade of grey.