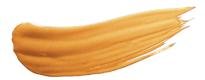

#### **MUSTARD YELLOW**

Mustard Yellow, with its muted golden tones, harmonizes with neutrals, greys, blues, greens, and pinks.