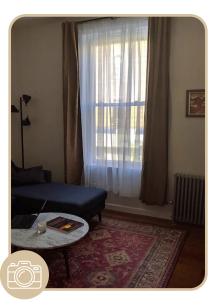

The pictures marked with this icon were received from our clients.

We didn't change the colour on these pictures, so that's why it may look different here.

The fabric colour is the same.

As you know, the colour you see in a photo depends on the device you shoot the photo with, the time of day, the light in the room, and other factors.

#### **TAWNY BROWN**

Tawny Brown is light, warm, and inviting. It creates a calm, relaxing vibe and plays beautifully off orange, off-white, darker brown, and mustard tones.