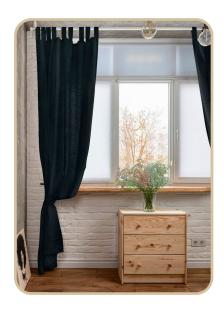

TONE GREY**









Our Stone Grey is cool and neutral, pairing beautifully with blues, greens, and pinks. If you're looking for a monochromatic design, try pairing Stone Grey with Dim or Charcoal tones.













#### **DIM GREY**



If you want a deep, dark colour, you need our Dim Grey. This shade has a slight blue hue.













#### **DARK GREY**



For rich tones, try our Dark Grey colour, known for its subtle purple overtones.













#### **CHARCOAL**









Charcoal Grey is the darkest of the greys in our palette. This shade, which lands between black and grey, pairs perfectly with blues, whites, and most greens. To create a warm feeling, pair Charcoal Grey with yellow, pink, or orange.













#### **BLACK**



Our Black is a deep, luminous, achromatic color.











## GREEN AND BROWN



#### **TAWNY BROWN**



Tawny Brown is light, warm, and inviting. It creates a calm, relaxing vibe and plays beautifully off orange, off-white, darker brown, and mustard tones.











#### **MOSS GREEN**



Moss Green is vibrant, guaranteed to attract attention. Its leaf-like tones pair effortlessly with wood and white colours, giving your indoor space an outdoor feeling.













#### **SAGE**



Sage Green perfectly combines green and grey. It's a muted colour, evocative of classical and traditional spaces.











#### **ASPARAGUS**



Asparagus is similar to Sage Green, but Asparagus evokes more soothing, relaxing feelings.











#### **BASIL**



For a classic green, try Basil. Basil is one of the darkest greens we carry.













##