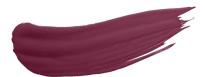

#### **MERLOT**

Merlot — reminiscent of the deep tones of red wine, is a rich, dark colour.