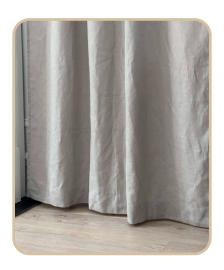

#### **STONE GREY**

Our Stone Grey is cool and neutral, pairing beautifully with blues, greens, and pinks. If you're looking for a monochromatic design, try pairing Stone Grey with Dim or Charcoal tones.